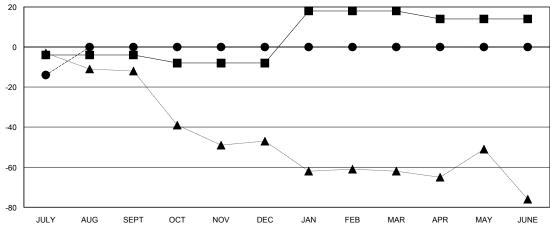

#### GOALS AND ACTUAL MEMBERS CUMULATIVE

| -■- CURRENT YEAR GOALS FOR NEW |  |
|--------------------------------|--|
| MEMBERS.                       |  |

CURRENT YEAR ACTUAL MEMBERS

- ▲ - LAST YEAR ACTUAL MEMBERS