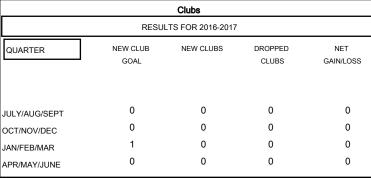

# GMT: Judy Hankom LOCATION MINNESOTA GMT CA 1 Clubs Members

|                             |                    | Members                             |                    |                  |  |  |  |
|-----------------------------|--------------------|-------------------------------------|--------------------|------------------|--|--|--|
| RESULTS FOR 2016-2017       |                    |                                     |                    |                  |  |  |  |
| QUARTER                     | NEW MEMBER<br>GOAL | CHARTER AND<br>NEW MEMBERS<br>ADDED | DROPPED<br>MEMBERS | NET<br>GAIN/LOSS |  |  |  |
| JULY/AUG/SEPT OCT/NOV/DEC   | -4<br>-4           | 7<br>0                              | 21<br>0            | -14<br>0         |  |  |  |
| JAN/FEB/MAR<br>APR/MAY/JUNE | 26<br>-4           | 0<br>0                              | 0                  | 0<br>0           |  |  |  |